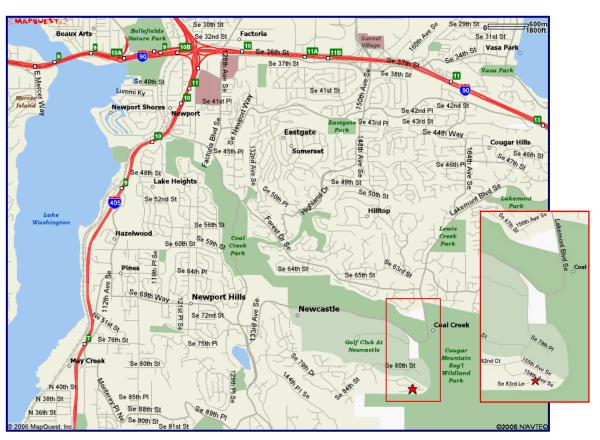

## Driving directions to 8310 154<sup>th</sup> Ave SE, Newcastle Call 425-255-9500 for additional assistance

From Seattle, Tacoma, or Bellevue:

Take I-405 to exit 10 (Coal Creek Pkwy SE)

Head east on Coal Creek Pkwy SE (go 2.5 miles)

Turn left onto Newcastle Way/SE 72<sup>nd</sup>

Turn left onto Newcastle Golf Course Rd/133<sup>rd</sup> Ave SE (go 1.6 miles)

Turn right onto 155<sup>th</sup> Ave SE (entrance to The Reserve at Newcastle & Newcastle Gold Course)

Continue up the hill 0.7 miles

End at second house on the right after 155<sup>th</sup> Ave SE becomes 154<sup>th</sup> Ave SE

From Issaquah:

Take I-90 to exit 13 (Lakemont Blvd SE/W Lake Sammamish Pkwy SE)

Head south on Lakemont Blvd (go 3.2 miles)

Lakemont Blvd becomes Newcastle Golf Course Rd

Turn left onto 155<sup>th</sup> Ave SE (entrance to The Reserve at Newcastle & Newcastle Gold Course)

Continue up the hill 0.7 miles

End at second house on the right after 155<sup>th</sup> Ave SE becomes 154<sup>th</sup> Ave SE